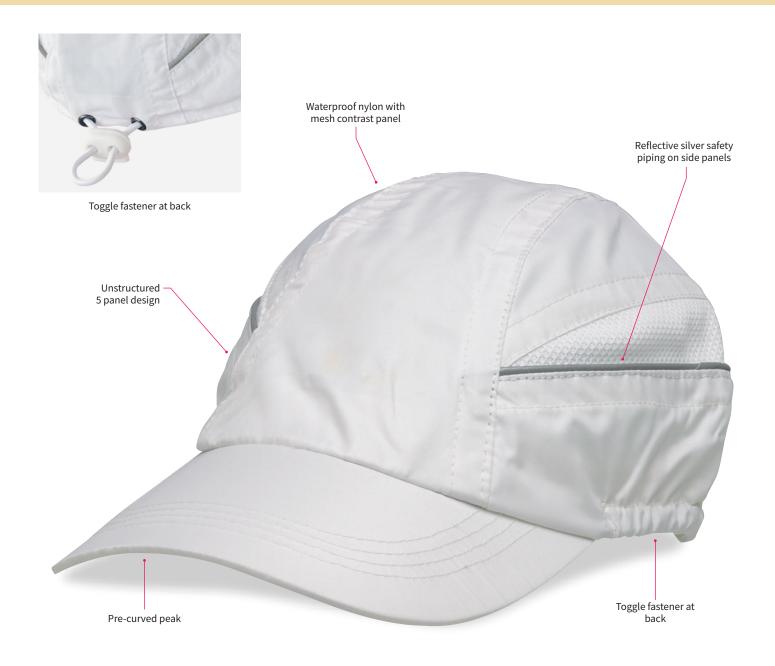

## **Challenger Sports**

Comfortable and stylish, with toggle fastener at rear, this easy-feel cap gives you the confidence to stay covered and play on!

Centre Front: 50mm h x 50mm w

• Waterproof nylon with mesh contrast panel

• Unstructured 5 panel design

• Reflective silver safety piping on side panels

Pre-curved peak

Toggle fastener at back

**COLOURWAYS:** White